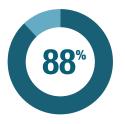

## 2015 IN NUMBERS

ATTENDEE FEEDBACK

of attendees would attend the 2016 event

would recommend the event to their colleagues

of delegates rated the event 'Good' or 'Excellent'