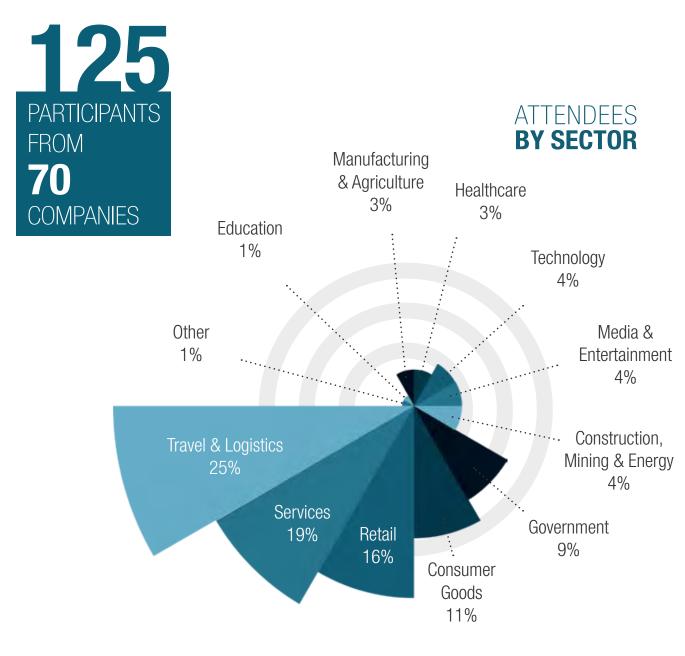

## 2015 IN NUMBERS

ATTENDEE FEEDBACK

of attendees would attend the 2016 event

would recommend the event to their colleagues

of delegates rated the event 'Good' or 'Excellent'