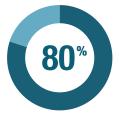

## 2015 IN NUMBERS

ATTENDEE FEEDBACK

of attendees would attend the 2016 event

would recommend the event to their colleagues

of delegates rated the event 'Good' or 'Excellent'